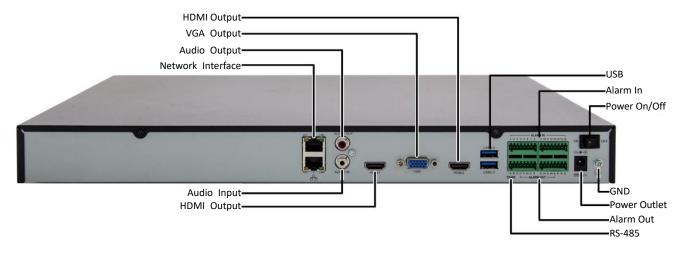

# Specifications

| Model                | NVR304-16E-X                                                                                                                                                                                                                                                             |
|----------------------|--------------------------------------------------------------------------------------------------------------------------------------------------------------------------------------------------------------------------------------------------------------------------|
| Video/Audio Input    |                                                                                                                                                                                                                                                                          |
| IP Video Input       | 16-ch                                                                                                                                                                                                                                                                    |
| Two-way Audio Input  | 1-ch, RCA                                                                                                                                                                                                                                                                |
| Network              |                                                                                                                                                                                                                                                                          |
| Incoming Bandwidth   | 320Mbps                                                                                                                                                                                                                                                                  |
| Outgoing Bandwidth   | 320Mbps                                                                                                                                                                                                                                                                  |
| Remote Users         | 128                                                                                                                                                                                                                                                                      |
| Protocols            | P2P, UPnP, NTP, DHCP, PPPoE                                                                                                                                                                                                                                              |
| Video/Audio Output   |                                                                                                                                                                                                                                                                          |
| HDMI/VGA Output      | HDMI1/VGA:<br>1920x1080p/60Hz, 1920x1080p/50Hz, 1600x1200/60Hz, 1280x1024/60Hz, 1280x720/60Hz,<br>1024x768/60Hz<br>HDMI2:<br>4K (3840x2160)/60Hz, 4K (3840x2160)/30Hz, 1920x1080p/60Hz, 1920x1080p/50Hz, 1600x1200/60Hz,<br>1280x1024/60Hz, 1280x720/60Hz, 1024x768/60Hz |
| Recording Resolution | 12MP/8MP/6MP/5MP/4MP/3MP/1080p/960p/720p/D1/2CIF/CIF                                                                                                                                                                                                                     |
| Audio Output         | 1-ch, RCA                                                                                                                                                                                                                                                                |
| Synchronous Playback | 16-ch                                                                                                                                                                                                                                                                    |
| Corridor Mode Screen | 3/4/5/7/9/10/12/16                                                                                                                                                                                                                                                       |
| Decoding             |                                                                                                                                                                                                                                                                          |
| Decoding format      | Ultra 265, H.265, H.264                                                                                                                                                                                                                                                  |
| Live view/Playback   | 12MP/8MP/6MP/5MP/4MP/3MP/1080p/960p/720p/D1/2CIF/CIF                                                                                                                                                                                                                     |
| Capability           | 3 x 12MP@25, 4 x 4K@30, 8 x 4MP@30, 16 x 1080p@30                                                                                                                                                                                                                        |
| Hard Disk            |                                                                                                                                                                                                                                                                          |
| SATA                 | 4 SATA interfaces                                                                                                                                                                                                                                                        |
| Capacity             | up to 10TB for each HDD                                                                                                                                                                                                                                                  |
| Smart                |                                                                                                                                                                                                                                                                          |
| VCA Detection        | Face detection, Intrusion detection,Cross line detection,Audio detection,Defocus detection,Scene change detection, Auto tracking                                                                                                                                         |
| VCA Search           | Facesearch, Behavior search                                                                                                                                                                                                                                              |
| Statistical Analysis | People counting                                                                                                                                                                                                                                                          |
| External Interface   |                                                                                                                                                                                                                                                                          |
| Network Interface    | 2 RJ45 10M/100M/1000M self-adaptive Ethernet Interfaces                                                                                                                                                                                                                  |
| Serial Interface     | 1 x R\$485                                                                                                                                                                                                                                                               |
| USB Interface        | Front panel: 1 x USB2.0<br>Rear panel: 1 x USB2.0, 1 x USB3.0                                                                                                                                                                                                            |
| Alarm In             | 16-ch                                                                                                                                                                                                                                                                    |
| Alarm Out            | 4-ch                                                                                                                                                                                                                                                                     |
| General              |                                                                                                                                                                                                                                                                          |
| Power Supply         | 12VDC<br>Power Consumption: ≤ 12W(without HDD)                                                                                                                                                                                                                           |
| Working Environment  | -10°C~+ 55°C (+14°F~+131°F), Humidity ≤ 90% RH(non-condensing)                                                                                                                                                                                                           |
| Dimensions(W×D×H)    | 440mm × 344mm× 50mm (17.3" × 13.5"×2.0")                                                                                                                                                                                                                                 |

## **Rear Panel**