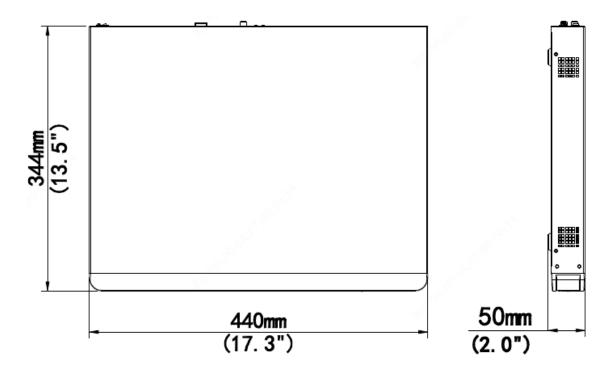

# Specifications

| Model                | NVR304-16E-X                                                                                                                                                                                                                                                             |
|----------------------|--------------------------------------------------------------------------------------------------------------------------------------------------------------------------------------------------------------------------------------------------------------------------|
| Video/Audio Input    |                                                                                                                                                                                                                                                                          |
| IP Video Input       | 16-ch                                                                                                                                                                                                                                                                    |
| Two-way Audio Input  | 1-ch, RCA                                                                                                                                                                                                                                                                |
| Network              |                                                                                                                                                                                                                                                                          |
| Incoming Bandwidth   | 320Mbps                                                                                                                                                                                                                                                                  |
| Outgoing Bandwidth   | 320Mbps                                                                                                                                                                                                                                                                  |
| Remote Users         | 128                                                                                                                                                                                                                                                                      |
| Protocols            | P2P, UPnP, NTP, DHCP, PPPoE                                                                                                                                                                                                                                              |
| Video/Audio Output   |                                                                                                                                                                                                                                                                          |
| HDMI/VGA Output      | HDMI1/VGA:<br>1920x1080p/60Hz, 1920x1080p/50Hz, 1600x1200/60Hz, 1280x1024/60Hz, 1280x720/60Hz,<br>1024x768/60Hz<br>HDMI2:<br>4K (3840x2160)/60Hz, 4K (3840x2160)/30Hz, 1920x1080p/60Hz, 1920x1080p/50Hz, 1600x1200/60Hz,<br>1280x1024/60Hz, 1280x720/60Hz, 1024x768/60Hz |
| Recording Resolution | 12MP/8MP/6MP/5MP/4MP/3MP/1080p/960p/720p/D1/2CIF/CIF                                                                                                                                                                                                                     |
| Audio Output         | 1-ch, RCA                                                                                                                                                                                                                                                                |
| Synchronous Playback | 16-ch                                                                                                                                                                                                                                                                    |
| Corridor Mode Screen | 3/4/5/7/9/10/12/16                                                                                                                                                                                                                                                       |
| Decoding             |                                                                                                                                                                                                                                                                          |
| Decoding format      | Ultra 265, H.265, H.264                                                                                                                                                                                                                                                  |
| Live view/Playback   | 12MP/8MP/6MP/5MP/4MP/3MP/1080p/960p/720p/D1/2CIF/CIF                                                                                                                                                                                                                     |
| Capability           | 3 x 12MP@25, 4 x 4K@30, 8 x 4MP@30, 16 x 1080p@30                                                                                                                                                                                                                        |
| Hard Disk            |                                                                                                                                                                                                                                                                          |
| SATA                 | 4 SATA interfaces                                                                                                                                                                                                                                                        |
| Capacity             | up to 10TB for each HDD                                                                                                                                                                                                                                                  |
| Smart                |                                                                                                                                                                                                                                                                          |
| VCA Detection        | Face detection, Intrusion detection,Cross line detection,Audio detection,Defocus detection,Scene change detection, Auto tracking                                                                                                                                         |
| VCA Search           | Facesearch, Behavior search                                                                                                                                                                                                                                              |
| Statistical Analysis | People counting                                                                                                                                                                                                                                                          |
| External Interface   |                                                                                                                                                                                                                                                                          |
| Network Interface    | 2 RJ45 10M/100M/1000M self-adaptive Ethernet Interfaces                                                                                                                                                                                                                  |
| Serial Interface     | 1 x R\$485                                                                                                                                                                                                                                                               |
| USB Interface        | Front panel: 1 x USB2.0<br>Rear panel: 1 x USB2.0, 1 x USB3.0                                                                                                                                                                                                            |
| Alarm In             | 16-ch                                                                                                                                                                                                                                                                    |
| Alarm Out            | 4-ch                                                                                                                                                                                                                                                                     |
| General              |                                                                                                                                                                                                                                                                          |
| Power Supply         | 12VDC<br>Power Consumption: ≤ 12W(without HDD)                                                                                                                                                                                                                           |
| Working Environment  | -10°C~+ 55°C (+14°F~+131°F), Humidity ≤ 90% RH(non-condensing)                                                                                                                                                                                                           |
| Dimensions(W×D×H)    | 440mm × 344mm× 50mm (17.3" × 13.5"×2.0")                                                                                                                                                                                                                                 |

## Dimensions